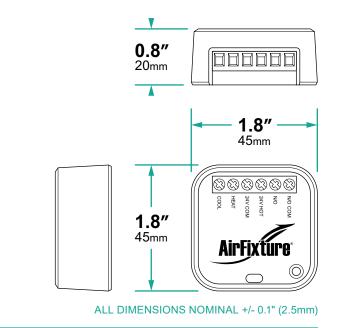

### Specifications

0-10V CONTROLLER

Application: Dimensions: LxWxH (Nominal) Wireless Signal: Control Signal Concentrator | Wireless VAV Diffuser Terminals 1.8" x 1.8" x 0.8" (45mm x 45mm x 20mm)

WIRELESS VAV