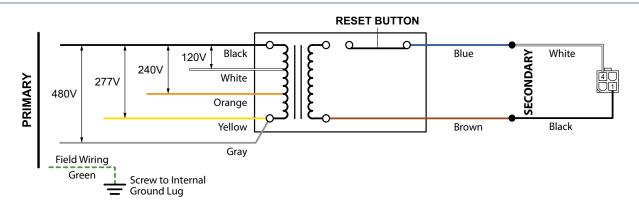

### **DESCRIPTION:**

**PM-4 (Power Module)** is a 20 gauge (1mm) galvanized steel junction box for use in under floor air systems.

The control transformer installed in the junction box is rated at 96VA 120/277VAC to 24VAC. It is rated for supply air temperature from  $45-120^{\circ}$ F (7–49°C). A molex connection provides power chaining to under floor devices.

The transformer includes a built-in circuit breaker (4-Amp) to protect the circuit from overloading. This reset button is located on the exterior of the transformer, accessible through an opening in the steel housing.