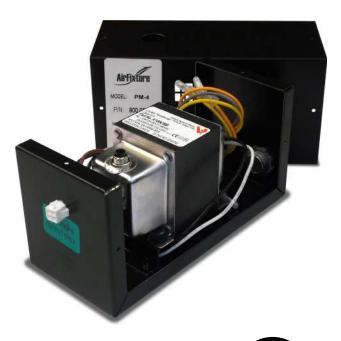

### **DESCRIPTION:**

**PM-4 (Power Module)** is a 20 gauge (1mm) galvanized steel junction box for use in under floor air systems.

The control transformer installed in the junction box is rated at 96VA 120/277VAC to 24VAC. It is rated for supply air temperature from  $45-120^{\circ}$ F (7–49°C). A molex connection provides power chaining to under floor devices.

The transformer includes a built-in circuit breaker (4-Amp) to protect the circuit from overloading. This reset button is located on the exterior of the transformer, accessible through an opening in the steel housing.