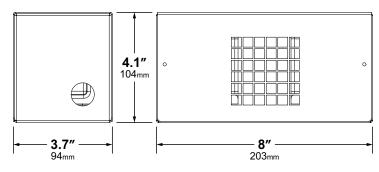

The PM-4 is ETL Listed, fully certified to UL standards and approved for plenum use in UFAD application.

ALL DIMENSIONS NOMINAL +/- 0.1" (2.5mm)

### **SPECIFICATIONS:**

Application:Underfloor Power Supply | Raised Access Floors 6" (152mm) +Dimensions:8" x 3.7" x 4.1" (203mm x 94mm x 104mm)LxWxH (Nominal)Particular

AirFixture ©2019 AirFixture, LLC