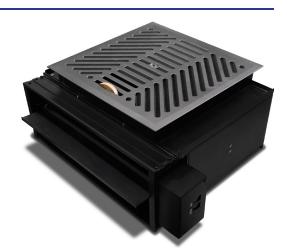

## **DESCRIPTION:**

**PCD-10SVAV-C** (Personal Comfort Diffuser) is a variable volume diffuser for use in raised floor air systems. The underfloor terminal features 20 gauge (1mm) galvanized steel construction, pre-painted flat black.

The nominal 10" x 10" (254mm x 254mm) cast aluminum diffuser grille produces 180 degree uni-directional mixing air flow. A manually adjustable sliding damper allows space occupants to limit maximum air flow. Ten (10) standard colors are available; custom colors and finishes can be provided to match architectural design (specify on order).