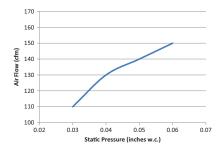

Grille Rating: Cast Aluminum | Conforms to NFPA 90a | 1250 lbs. (567 Kg) Load Strength

**Supply Press. / Temp.:** 0.02–0.1 in. w.c. (5–25 Pa) | 40–110°F (4–43°C)

**Capacity:** Maximum: 140 cfm @ 0.05 in. w.c. (238 m³/hr @ 12.5 Pa)

(Nominal) Minimum (Damper Closed): 20 cfm @ 0.05 in. w.c. (34 m³/hr @ 12.5 Pa)

Noise Criterion: ≤ NC-17 (All Flow Conditions)

AirFixture ©2020 AirFixture, LLC

51 Kansas Avenue | Kansas City, KS 66105 | P: 913.312.1100 | F: 913.312.1105 | www.airfixture.com