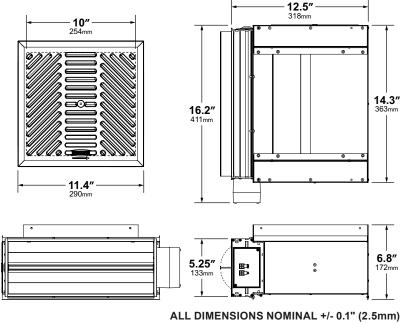

## **SPECIFICATIONS:**

Application: Underfloor Cooling | Raised Access Floors 8" (203mm) +

**Grille Dimensions:** Diffuser Opening: 10" x 10" (254mm x 254mm) | Full Face: 11.4" x 11.4" (290mm x 290mm)

LxW (Nominal) Installation Cut-Out: 10.5" x 10.5" [+.125/-.00] (267mm x 267mm [+3.175/-.00])